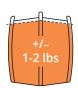

#### FILL ACCURATELY FOR LESS GIVEAWAY

With the CTE's weighing accuracy of +/- 1-2 lbs., there's no need to excessively overfill to avoid short selling your customers. Recover revenue with minimized product waste, even at industry best-in-class bagging rates of up to 40+ bags per hour.