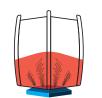

Geometry creates a stable base

2. TRANSFER MAXIMUM ENERGY

Efficient energy transfer

3. STRETCH THE BULK BAG

Bag stretches up to 5%