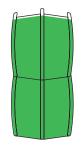

#### **SAFELY STACK HIGHER**

CTE-filled bags are more stable and safe to stack two high. In storage, stacking saves space and storage costs. With a stable, flat top, operators can even stack bags two high in the filler while working and take fewer forklift trips for increased productivity.