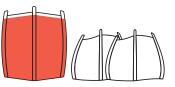

## FILLING FULL= USING FEWER BAGS

The CTE's industry-leading densification means as much as

25% more product can fit in the exact same bag. Fewer bags means less operator handling and labor and savings on bag costs. In many cases, our Customers are able to successfully fill using less expensive bags than what they have traditionally used.